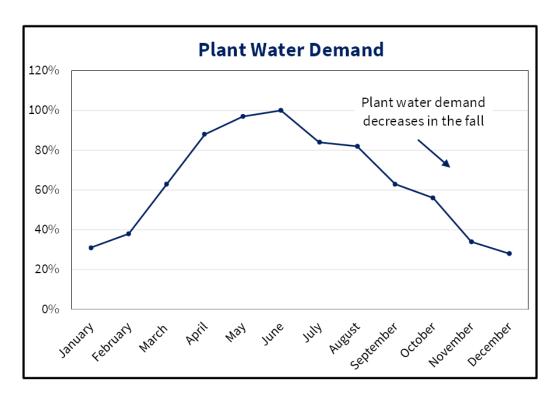

With fall approaching, our days become shorter and shorter. This also means that your landscape requires less and less water as each day passes.

During the fall and winter months, lawns only need to be watered once or twice a week, while shrubs can be watered once every week or two.

To reduce over-watering and save money, be sure to modify your irrigation schedule to water a bit less each month. Peak summer watering can be reduced by -35% in September and as much as -45% in October!